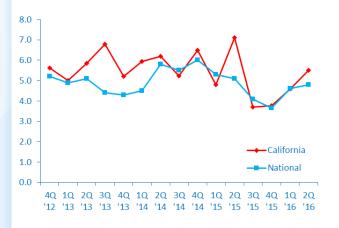

# 2Q 2016 | STATE MIDDLE MARKET INDICATOR CALIFORNIA GROWTH VS. NATIONAL

# 5.2%

CALIFORNIA MIDDLE MARKET GROWTH OVER THE PAST 12 MONTHS

### 4.4%

Past 12 Months National