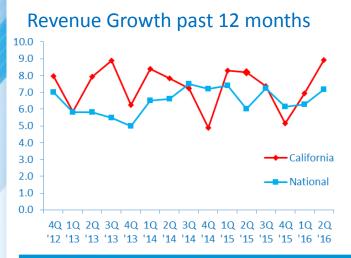

## 2Q 2016 | STATE MIDDLE MARKET INDICATOR CALIFORNIA GROWTH

Revenue Growth vs. National

Employment Growth

8.9%

CALIFORNIA MIDDLE MARKET GROWTH OVER THE PAST 12 MONTHS

Past 12 Months National

CALIFORNIA MIDDLE MARKET GROWTH OVER THE NEXT 12 MONTHS

# 2Q 2016 | STATE MIDDLE MARKET INDICATOR CALIFORNIA GROWTH VS. NATIONAL