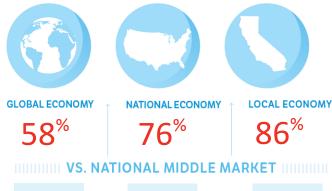

FOR MORE INFORMATION VISIT MIDDLEMARKETCENTER.ORG

## 2Q 2016 | STATE MIDDLE MARKET INDICATOR CALIFORNIA GROWTH

Revenue Growth vs. National

Employment Growth

8.9%

CALIFORNIA MIDDLE MARKET GROWTH OVER THE PAST 12 MONTHS



Past 12 Months National



CALIFORNIA MIDDLE MARKET GROWTH OVER THE NEXT 12 MONTHS



Next 12 Months National

# 5.2%

CALIFORNIA MIDDLE MARKET GROWTH OVER THE PAST 12 MONTHS

### 4.4%

Past 12 Months National

# 3.6%

CALIFORNIA MIDDLE MARKET GROWTH OVER THE NEXT 12 MONTHS

### 3.3%

Next 12 Months National

## California companies are more confident than their peers



50%

69%

## Preparing for growth through capital investment

Middle market companies in California are sending a strong message that they are poised to invest.



IN COLLABORATION WITH





79%





### **MEET CALIFORNIA'S MIGHTY MIDDLE MARKET**

#### California's Middle Market Defined



SOURCE: 2014 D&B DATA



FOR MORE INFORMATION VISIT MIDDLEMARKETCENTER.ORG

# 2Q 2016 | STATE MIDDLE MARKET INDICATOR CALIFORNIA GROWTH VS. NATIONAL



#### Revenue Growth next 12 months





#### **Employment Growth Next 12 months**



IN COLLABORATION WITH