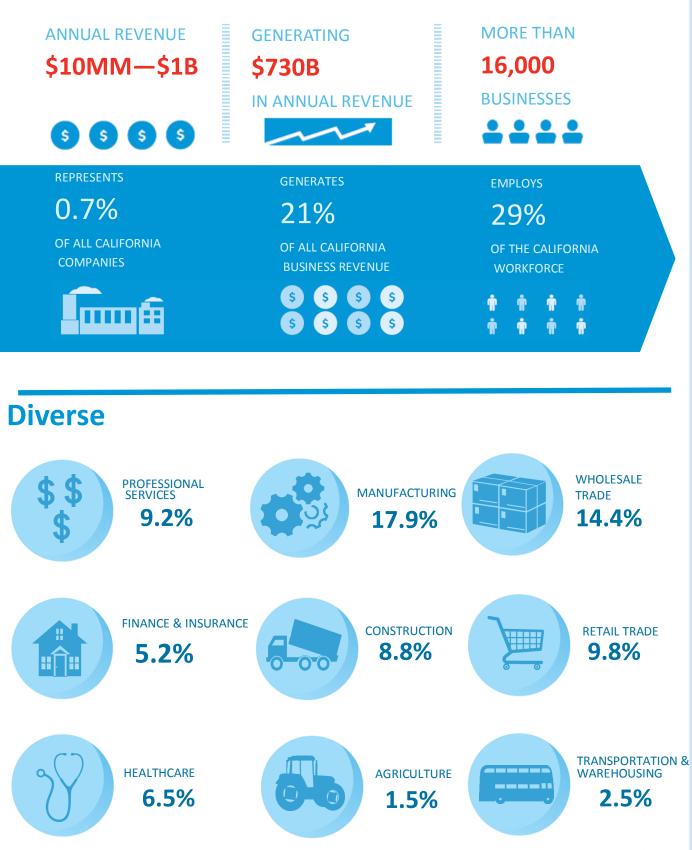

### **MEET CALIFORNIA'S MIGHTY MIDDLE MARKET**

#### California's Middle Market Defined

SOURCE: 2014 D&B DATA

FOR MORE INFORMATION VISIT MIDDLEMARKETCENTER.ORG