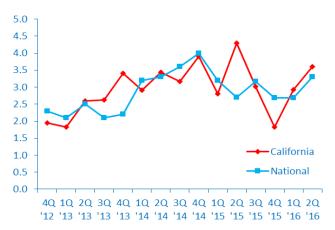

#### Revenue Growth next 12 months

# 3.6%

CALIFORNIA MIDDLE MARKET GROWTH OVER THE NEXT 12 MONTHS

### 3.3%

Next 12 Months National