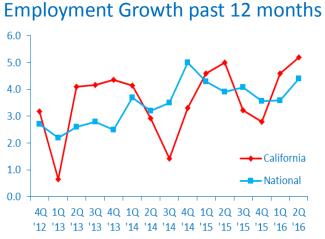

## 2Q 2016 | STATE MIDDLE MARKET INDICATOR CALIFORNIA GROWTH

Revenue Growth vs. National

Employment Growth

8.9%

CALIFORNIA MIDDLE MARKET GROWTH OVER THE PAST 12 MONTHS

Past 12 Months National

CALIFORNIA MIDDLE MARKET GROWTH OVER THE NEXT 12 MONTHS